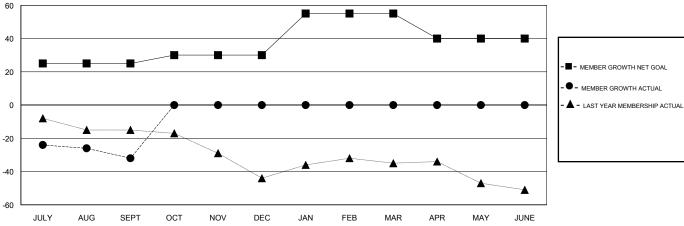

## GOALS AND ACTUAL MEMBERS CUMULATIVE

10 CLUBS OF 34 ADDED 1 OR MORE

**NEW MEMBERS** 

| MAY JUNE                                        |                              |     |
|-------------------------------------------------|------------------------------|-----|
| GENDER DISTRIB MALE FEMALE Women Percentage Fis | 394 (58.54%)<br>279 (41.46%) |     |
| TOTAL FAMILY UNIT MEMBERS                       |                              | 175 |
| FAMILY MEMBERS PAYING HALF                      |                              | 88  |