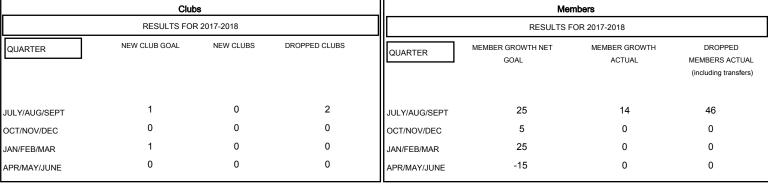

## GOALS AND ACTUAL MEMBERS CUMULATIVE

10 CLUBS OF 34 ADDED 1 OR MORE

**NEW MEMBERS** 

| MAY JUNE                                        |                              |     |
|-------------------------------------------------|------------------------------|-----|
| GENDER DISTRIB MALE FEMALE Women Percentage Fis | 394 (58.54%)<br>279 (41.46%) |     |
| TOTAL FAMILY UNIT MEMBERS                       |                              | 175 |
| FAMILY MEMBERS PAYING HALF                      |                              | 88  |

| DROPPED CLUBS: 2 |    |  |  |
|------------------|----|--|--|
| DROPPED MEMBERS  |    |  |  |
| DECEASED         | 1  |  |  |
| CLUB CANCELLED   | 0  |  |  |
| OTHER            | 45 |  |  |
| TOTAL            | 46 |  |  |