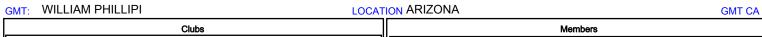

## GOALS AND ACTUAL NEW CLUBS CUMULATIVE

| DROPPED CLUBS: 2 |    |  |  |
|------------------|----|--|--|
| DROPPED MEMBERS  |    |  |  |
| DECEASED         | 1  |  |  |
| CLUB CANCELLED   | 0  |  |  |
| OTHER            | 45 |  |  |
| TOTAL            | 46 |  |  |